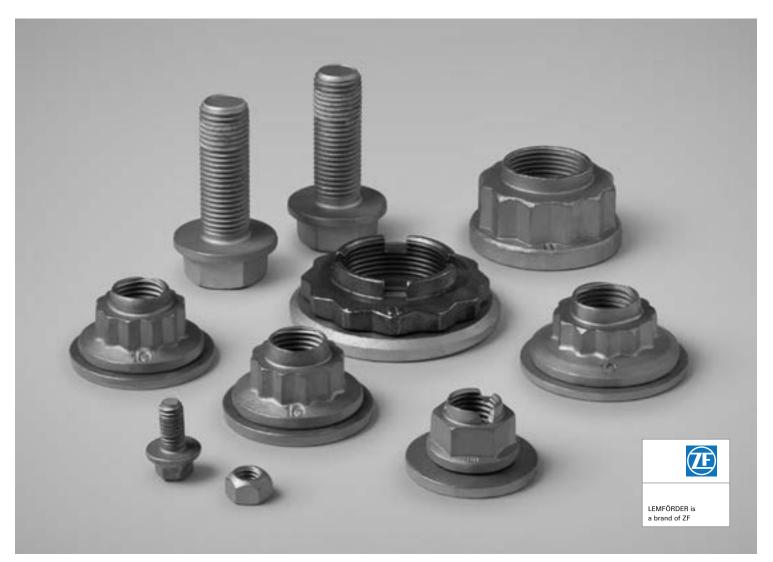

## THE COMPLETE PACKAGE FOR PERFECT ASSEMBLY

Any worn nuts or bolts that can no longer be properly tightened represent a risk if reused and in no way offset the cost of a new part.

Worn parts are no longer as effective. That's why vehicle manufacturers generally recommend replacing all worn hardware when installing spare parts.

The ServicePack for LEMFÖRDER products contains all necessary hardware required for replacing parts, at OE quality. This includes all worn hardware that secures adjacent components which also have to be removed during the repair, in addition to the spare part. If required, even adjustment plates and eccentric screws.

This ensures that work can be completed quickly and professionally while following the manufacturer's exact instructions. It also gives you peace of mind that everything has been done to ensure vehicle safety and performance. Most LEMFÖRDER products already come with the proper installation hardware. The ServicePack provides extra hardware, if needed.